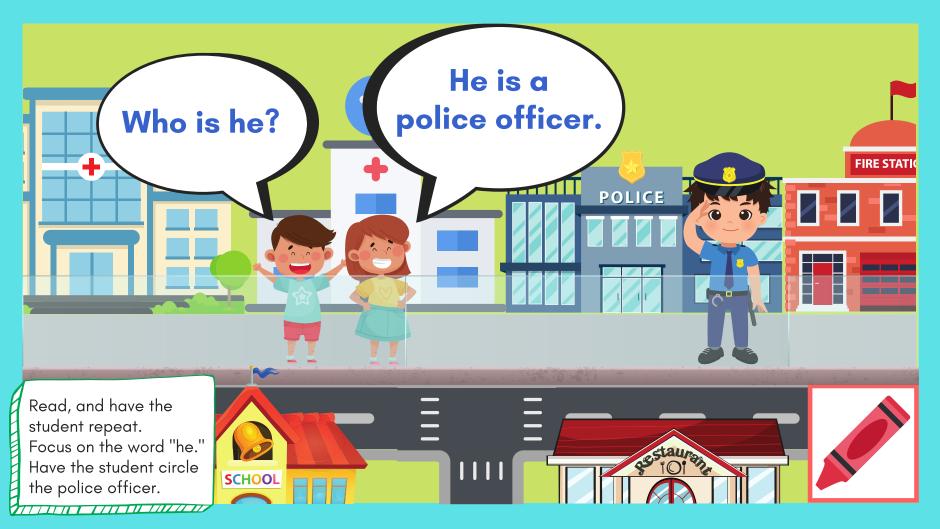

doctor veterinarian (vet)

police officer

firefighter

Who is she? She is a doctor.

Where does she work? She works at a hospital.

Dress up the characters like a police officer. Have the student practice saying: "He /She is a police officer." "They are police officers."