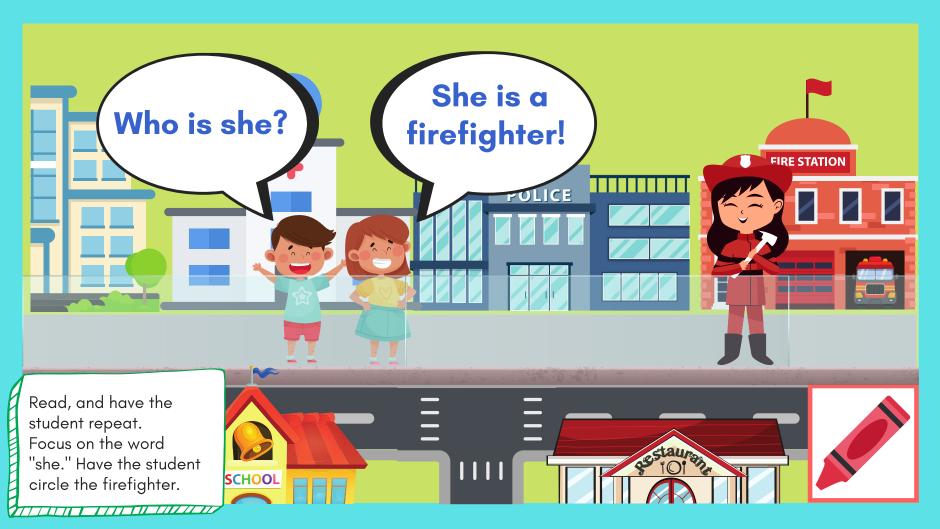

Dress up the characters like a vet. Have the student practice saying: "He /She is a vet." "They are vets."

Dress up the characters like a firefighter. Have the student practice saying: "He /She is a firefighter." "They are firefighters."