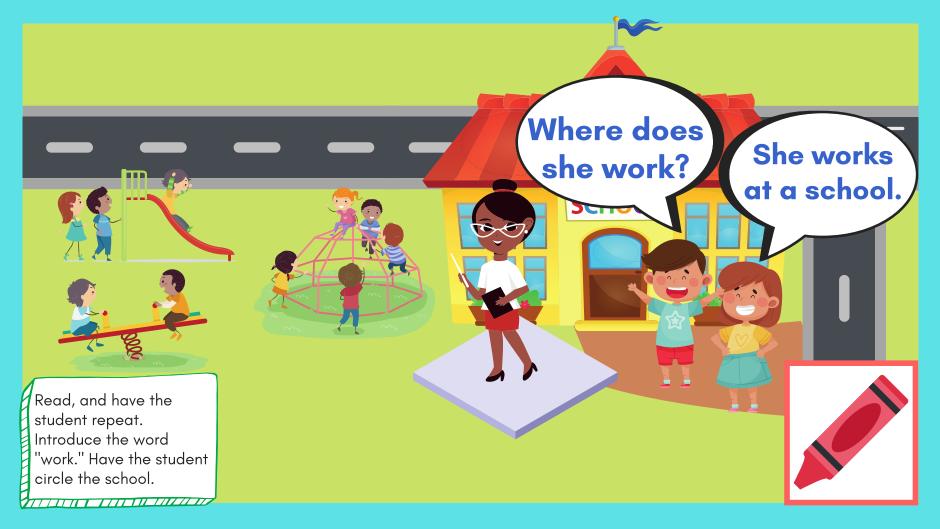

Dress up the characters like a teacher. Have the student practice saying: "He /She is a teacher." "They are teachers."

Dress up the characters like a cook. Have the student practice saying: "He /She is a cook." "They are cooks."