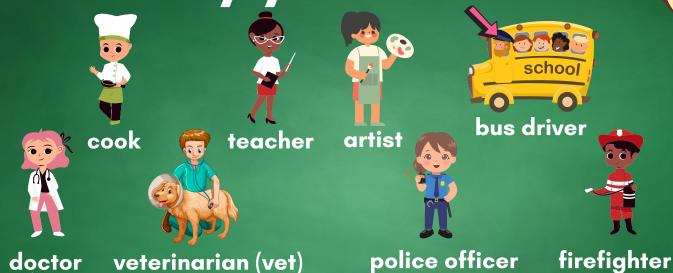

doctor veterinarian (vet)

police officer

firefighter

Who is she? She is a doctor.

Where does she work? She works at a hospital.

Dress up the characters like a police officer. Have the student practice saying: "He /She is a police officer." "They are police officers."

Dress up the characters like a teacher. Have the student practice saying: "He /She is a teacher." "They are teachers."

Dress up the characters like a cook. Have the student practice saying: "He /She is a cook." "They are cooks."

Dress up the characters like an artist. Have the student practice saying: "He /She is an artist." "They are artists."

Dress up the characters like a doctor. Have the student practice saying: "He /She is a doctor." "They are doctors."

Dress up the characters like a vet. Have the student practice saying: "He /She is a vet." "They are vets."

Dress up the characters like a firefighter. Have the student practice saying: "He /She is a firefighter." "They are firefighters."

doctor veterinarian (vet) police officer

firefighter

Who is she? She is a doctor.

Where does she work? She works at a hospital.

Who is she? She is a doctor.

Where does she work? She works at a hospital.

## Homework!

Look at the "Today you learned" picture.

Take a video saying who they are and where they work.

He / She is a(n) \_\_\_\_\_.

He / She works at a \_\_\_\_\_.