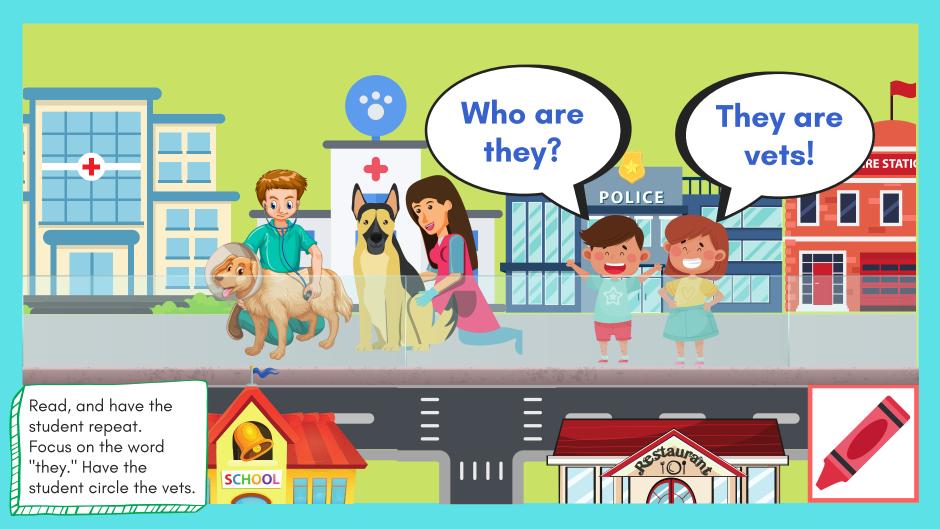

Dress up the characters like a vet. Have the student practice saying: "He /She is a vet." "They are vets."

Dress up the characters like a firefighter. Have the student practice saying: "He /She is a firefighter." "They are firefighters."