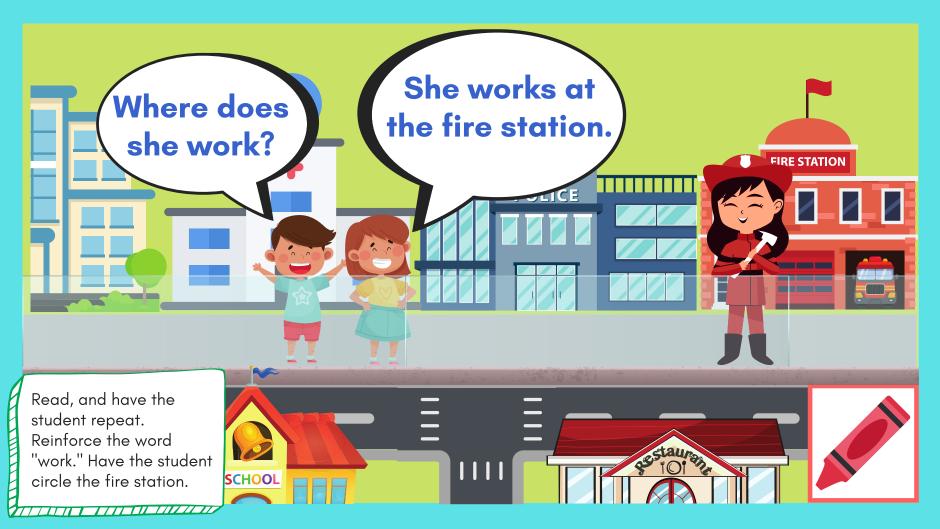

doctor veterinarian (vet)

police officer

firefighter

Who is she? She is a doctor.

Where does she work? She works at a hospital.

Dress up the characters like a police officer. Have the student practice saying: "He /She is a police officer." "They are police officers."

doctor veterinarian (vet) police officer

firefighter

Who is she? She is a doctor.

Where does she work? She works at a hospital.

Who is she? She is a doctor.

Where does she work? She works at a hospital.