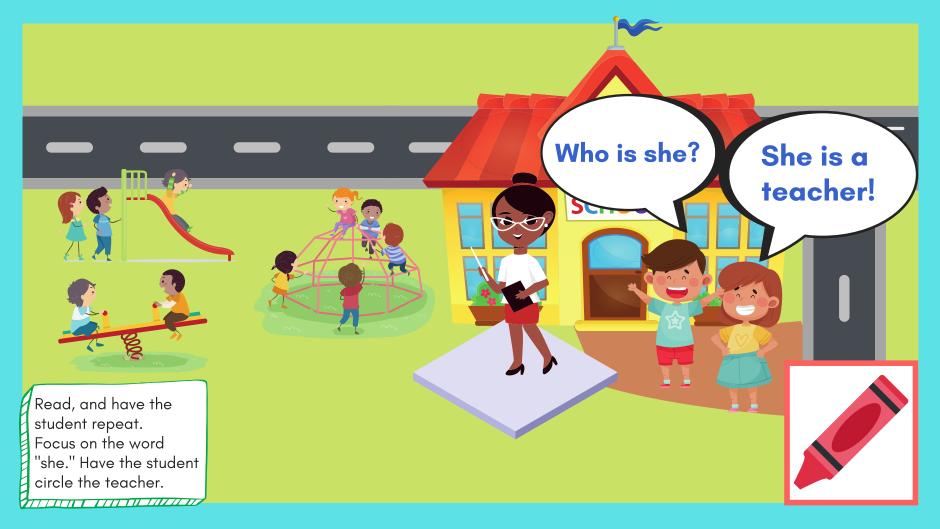

Dress up the characters like a teacher. Have the student practice saying: "He /She is a teacher." "They are teachers."

Dress up the characters like a cook. Have the student practice saying: "He /She is a cook." "They are cooks."