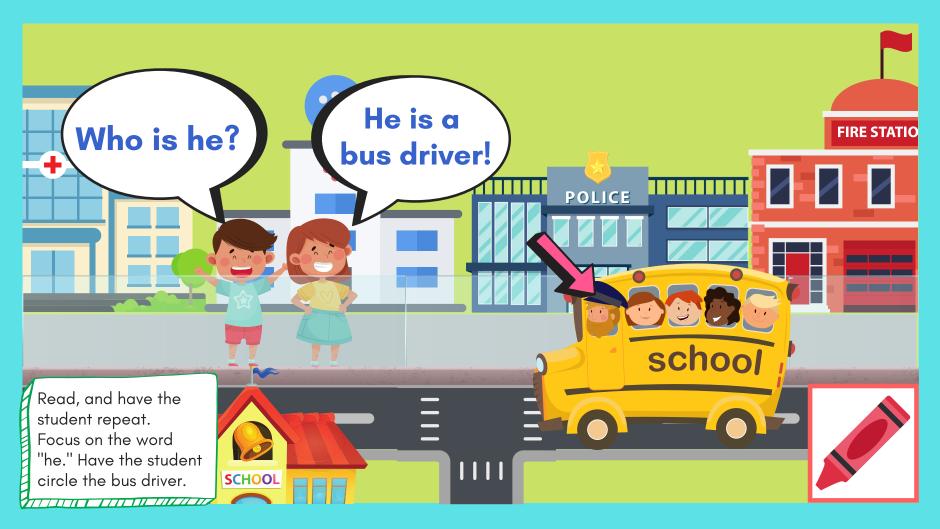

doctor veterinarian (vet)

police officer

firefighter

Who is she? She is a doctor.

Where does she work? She works at a hospital.











































Dress up the characters like a police officer. Have the student practice saying: "He /She is a police officer." "They are police officers."











Dress up the characters like a teacher. Have the student practice saying: "He /She is a teacher." "They are teachers."









Dress up the characters like a cook. Have the student practice saying: "He /She is a cook." "They are cooks."









Dress up the characters like an artist. Have the student practice saying: "He /She is an artist." "They are artists."









Dress up the characters like a doctor. Have the student practice saying: "He /She is a doctor." "They are doctors."









Dress up the characters like a vet. Have the student practice saying: "He /She is a vet." "They are vets."











Dres