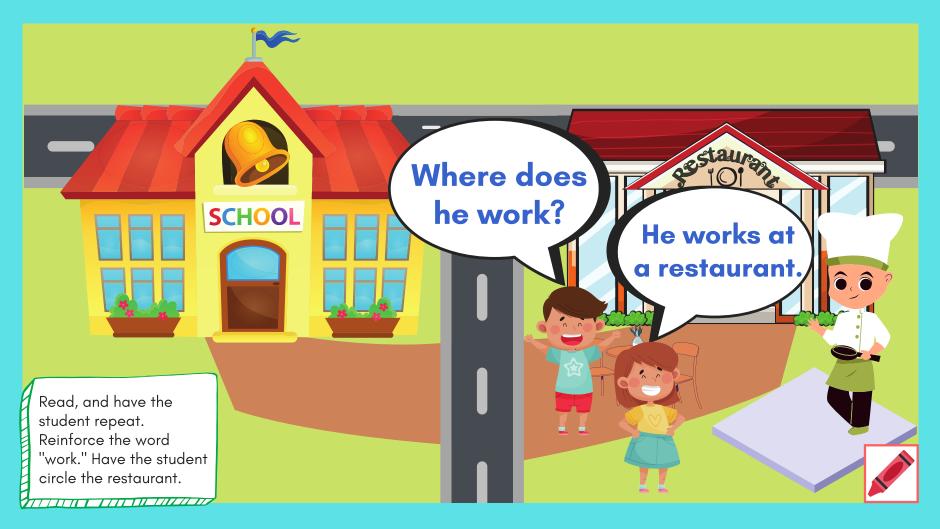

Dress up the characters like a teacher. Have the student practice saying: "He /She is a teacher." "They are teachers."

Dress up the characters like a cook. Have the student practice saying: "He /She is a cook." "They are cooks."