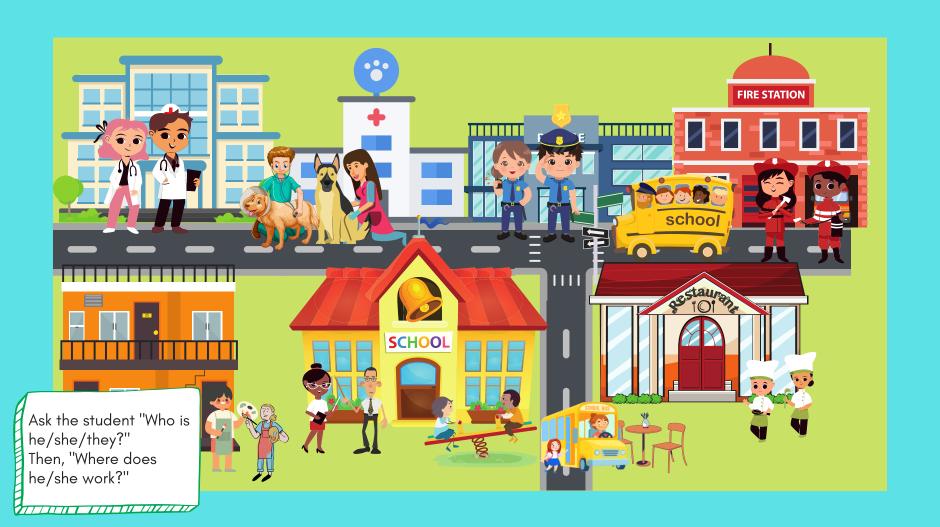

## Homework!

Look at the "Today you learned" picture.

Take a video saying who they are and where they work.

He / She is a(n) \_\_\_\_\_.

He / She works at a \_\_\_\_\_.