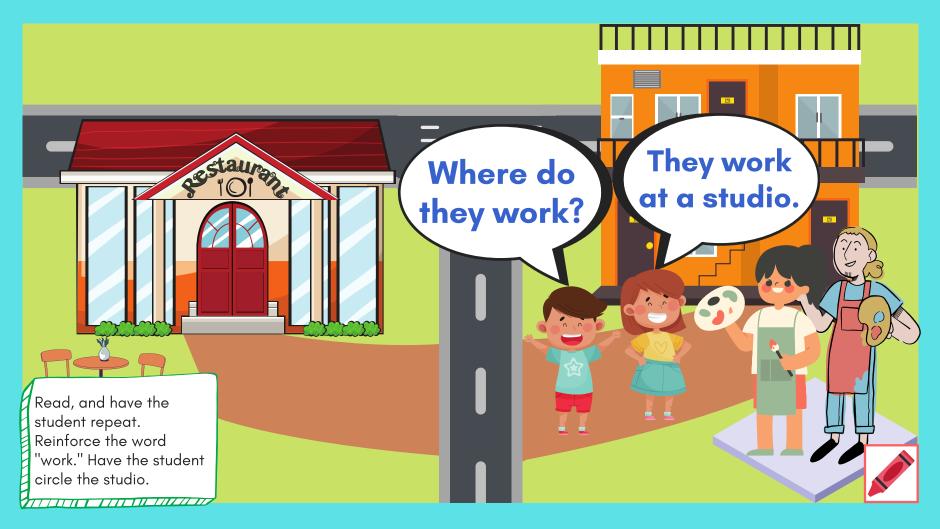

Dress up the characters like an artist. Have the student practice saying: "He /She is an artist." "They are artists."

Dress up the characters like a doctor. Have the student practice saying: "He /She is a doctor." "They are doctors."