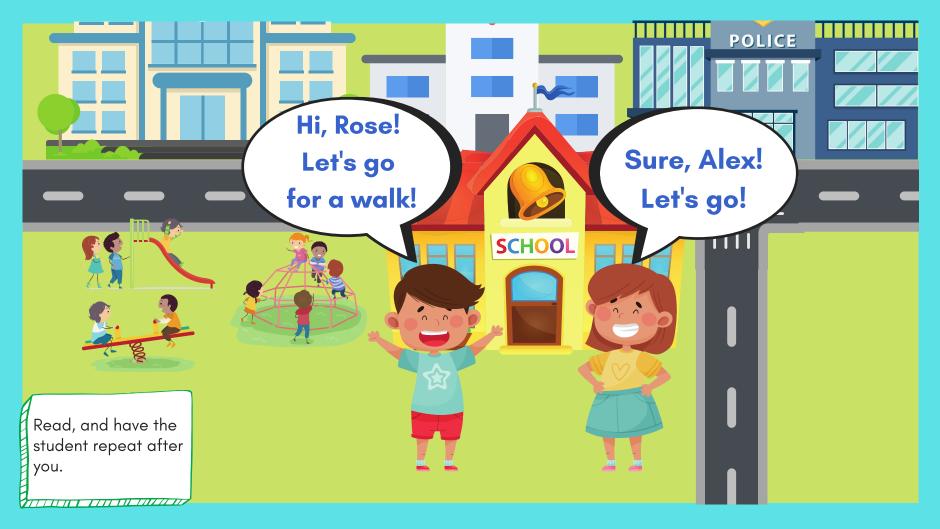

doctor veterinarian (vet)

police officer

firefighter

Who is she? She is a doctor.

Where does she work? She works at a hospital.











































Dress up the characters like a police officer. Have the student practice saying: "He /She is a police officer." "They are police officers."











Dress up the characters like a teacher. Have the student practice saying: "He /She is a teacher." "They are teachers."









Dress up the characters like a cook. Have the student practice saying: "He /She is a cook." "They are cooks."









Dress up the characters like an artist. Have the student practice saying: "He /She is an artist." "They are artists."









Dress up the characters like a doctor. Have the student practice saying: "He /She is a doctor." "They are doctors."









Dress up the characters like a vet. Have the student practice saying: "He /She is a vet." "They are vets."