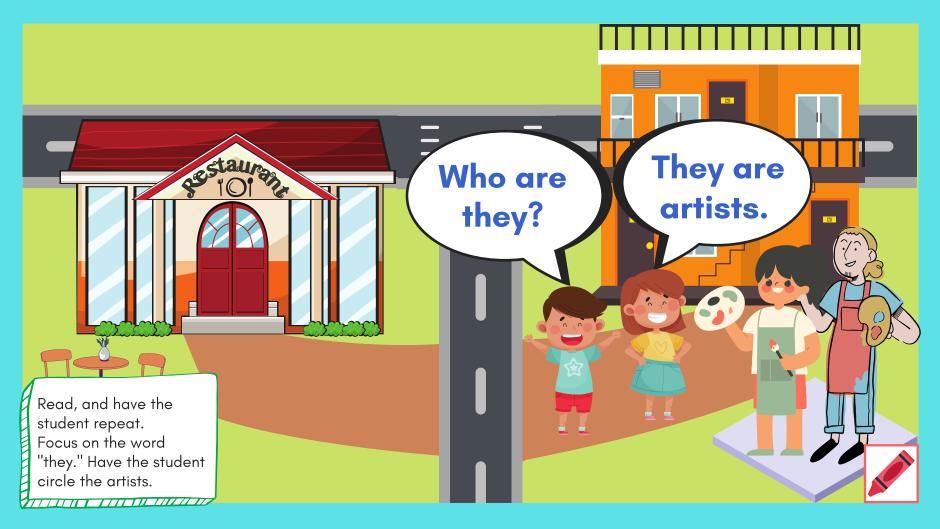

Dress up the characters like an artist. Have the student practice saying: "He /She is an artist." "They are artists."

Dress up the characters like a doctor. Have the student practice saying: "He /She is a doctor." "They are doctors."