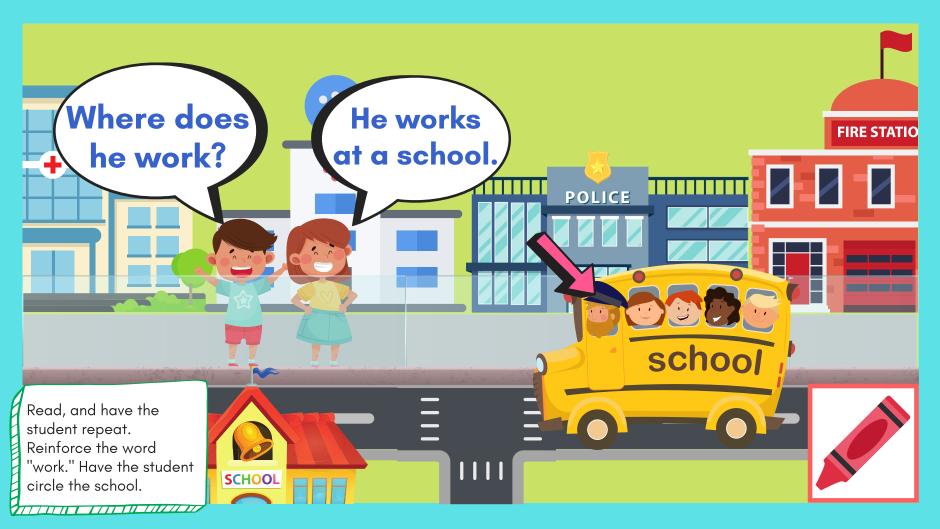

doctor veterinarian (vet)

police officer

firefighter

Who is she? She is a doctor.

Where does she work? She works at a hospital.

Dress up the characters like a police officer. Have the student practice saying: "He /She is a police officer." "They are police officers."