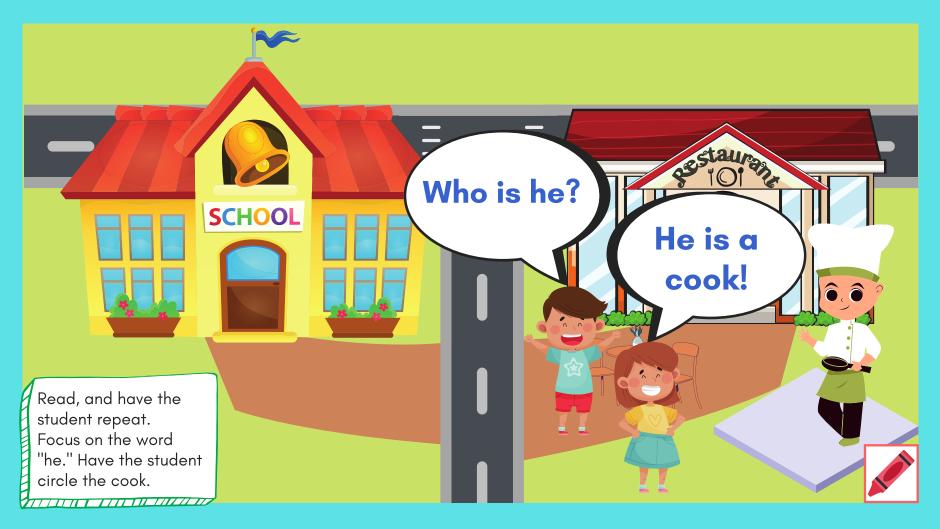

Dress up the characters like a teacher. Have the student practice saying: "He /She is a teacher." "They are teachers."

Dress up the characters like a cook. Have the student practice saying: "He /She is a cook." "They are cooks."