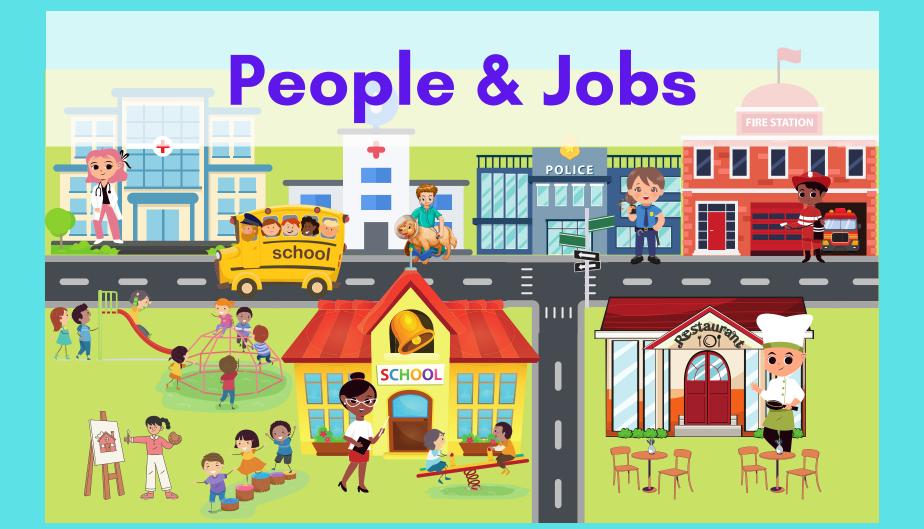

doctor veterinarian (vet)

police officer

firefighter

Who is she? She is a doctor.

Where does she work? She works at a hospital.

Dress up the characters like a police officer. Have the student practice saying: "He /She is a police officer." "They are police officers."

doctor veterinarian (vet) police officer

firefighter

Who is she? She is a doctor.

Where does she work? She works at a hospital.

Who is she? She is a doctor.

Where does she work? She works at a hospital.