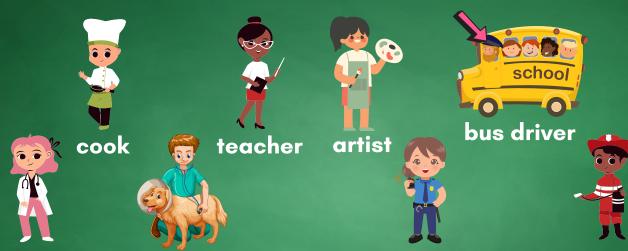

doctor veterinarian (vet)

police officer

firefighter

Who is she? She is a doctor.

Where does she work? She works at a hospital.

Dress up the characters like a police officer. Have the student practice saying: "He /She is a police officer." "They are police officers."

Dress up the characters like a teacher. Have the student practice saying: "He /She is a teacher." "They are teachers."

Dress up the characters like a cook. Have the student practice saying: "He /She is a cook." "They are cooks."

Dress up the characters like an artist. Have the student practice saying: "He /She is an artist." "They are artists."

Dress up the characters like a doctor. Have the student practice saying: "He /She is a doctor." "They are doctors."

Dress up the characters like a vet. Have the student practice saying: "He /She is a vet." "They are vets."

Dress up the characters like a firefighter. Have the student practice saying: "He /She is a firefighter." "They are firefighters."