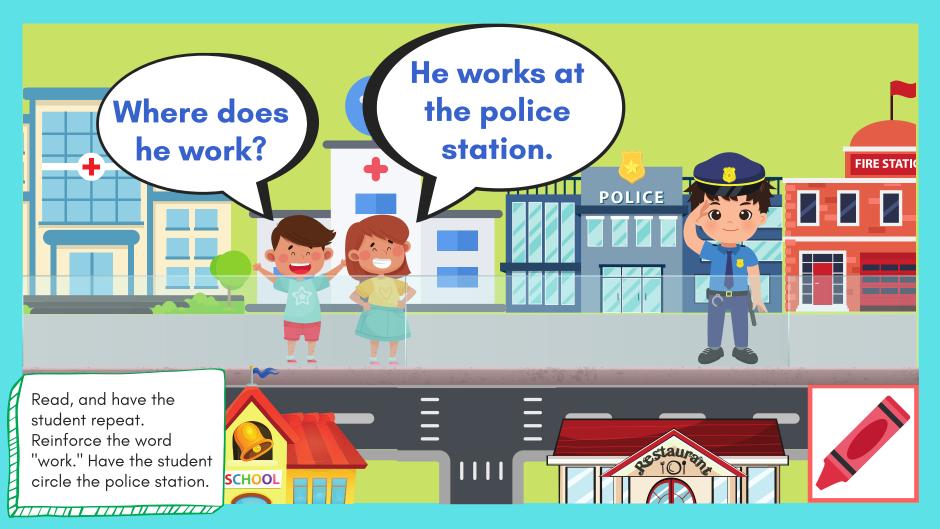

doctor veterinarian (vet)

police officer

firefighter

Who is she? She is a doctor.

Where does she work? She works at a hospital.

Dress up the characters like a police officer. Have the student practice saying: "He /She is a police officer." "They are police officers."