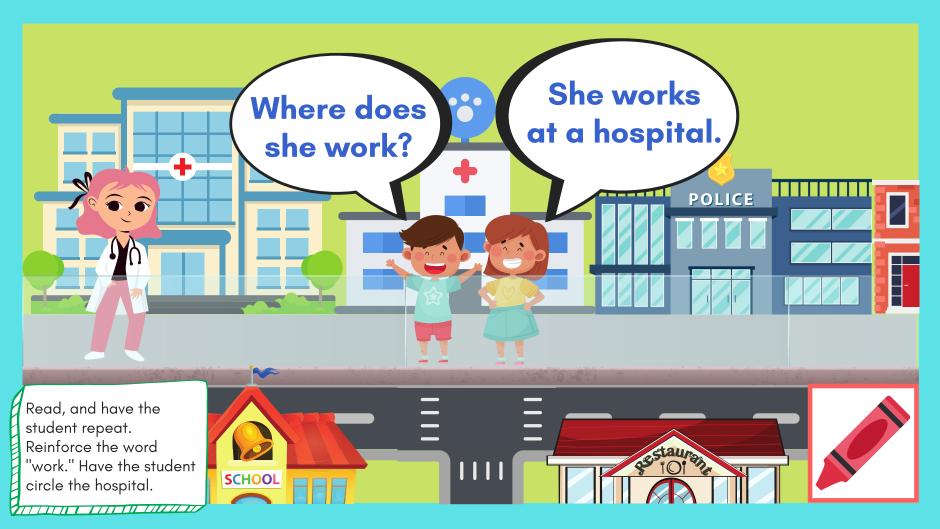

doctor veterinarian (vet)

police officer

firefighter

Who is she? She is a doctor.

Where does she work? She works at a hospital.

Dress up the characters like a police officer. Have the student practice saying: "He /She is a police officer." "They are police officers."

doctor veterinarian (vet) police officer

firefighter

Who is she? She is a doctor.

Where does she work? She works at a hospital.

Who is she? She is a doctor.

Where does she work? She works at a hospital.