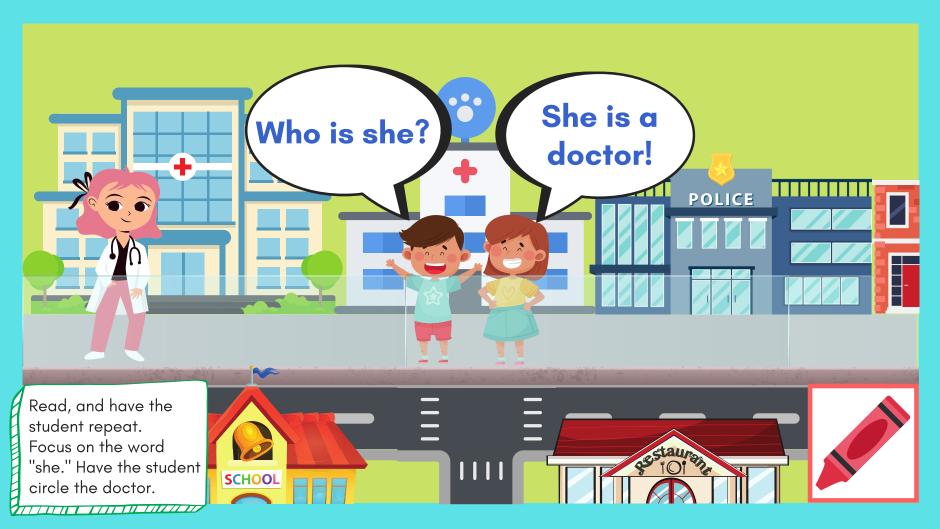

doctor veterinarian (vet)

police officer

firefighter

Who is she? She is a doctor.

Where does she work? She works at a hospital.

Dress up the characters like a police officer. Have the student practice saying: "He /She is a police officer." "They are police officers."