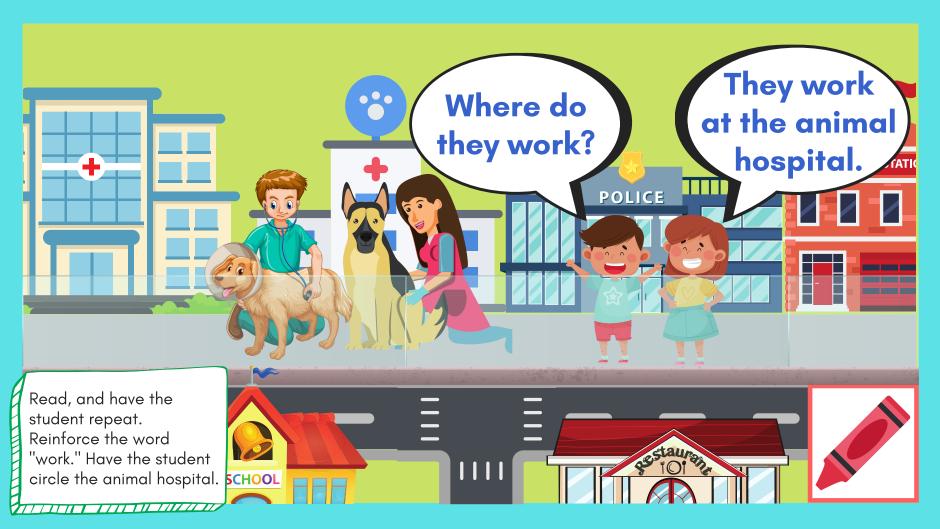

doctor veterinarian (vet)

police officer

firefighter

Who is she? She is a doctor.

Where does she work? She works at a hospital.

Dress up the characters like a police officer. Have the student practice saying: "He /She is a police officer." "They are police officers."

Dress up the characters like a vet. Have the student practice saying: "He /She is a vet." "They are vets."

Dress up the characters like a firefighter. Have the student practice saying: "He /She is a firefighter." "They are firefighters."